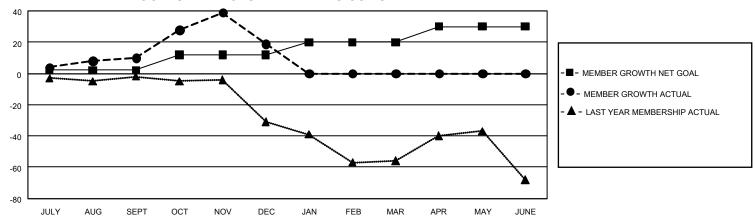

## GMT Constitutional Area 2, Group A

REPORT DOES NOT INCLUDE CLUBS IN UNDISTRICTED AREAS.

| Clubs                 |               |           |               | Members               |                         |                         |                                              |
|-----------------------|---------------|-----------|---------------|-----------------------|-------------------------|-------------------------|----------------------------------------------|
| RESULTS FOR 2022-2023 |               |           |               | RESULTS FOR 2022-2023 |                         |                         |                                              |
| QUARTER               | NEW CLUB GOAL | NEW CLUBS | DROPPED CLUBS | QUARTER ME            | MBER GROWTH NET<br>GOAL | MEMBER GROWTH<br>ACTUAL | DROPPED MEMBERS ACTUAL (including transfers) |
| JULY/AUG/SEPT         | 0             | 0         | 0             | JULY/AUG/SEPT         | 2                       | 35                      | 24                                           |
| OCT/NOV/DEC           | 3             | 0         | 1             | OCT/NOV/DEC           | 10                      | 39                      | 30                                           |
| JAN/FEB/MAR           | 0             | 0         | 0             | JAN/FEB/MAR           | 8                       | 0                       | 0                                            |
| APR/MAY/JUNE          | 3             | 0         | 0             | APR/MAY/JUNE          | 10                      | 0                       | 0                                            |

## GOALS AND ACTUAL MEMBERS CUMULATIVE

| DROPPED CLUBS: 1 |    | 17 CLUBS OF 46 ADDED 1 OR<br>MORE NEW MEMBERS | GENDER DISTRIBUTION                |              |    |
|------------------|----|-----------------------------------------------|------------------------------------|--------------|----|
|                  |    |                                               | MALE                               | 499 (53.77%) |    |
|                  |    |                                               | FEMALE                             | 429 (46.23%) |    |
| DROPPED MEMBERS  |    |                                               | NON BINARY                         | 0 (0.00%)    |    |
| DECEASED         | 0  |                                               | PREFER NOT TO ANSWER               | 0 (0.00%)    |    |
| CLUB CANCELLED   | 13 |                                               | TOTAL FAMILY UNIT MEMBERS 7        |              | 76 |
| OTHER            | 41 | CLICK HERE FOR                                |                                    |              |    |
| TOTAL            | 54 | CUMULATIVE MEMBERSHIP DATA                    | FAMILY MEMBERS PAYING HALF DUES 39 |              |    |