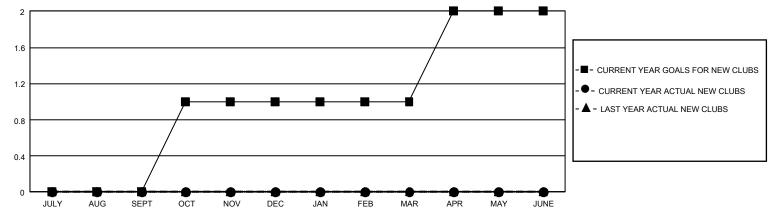

## GMT Constitutional Area 2, Group A

REPORT DOES NOT INCLUDE CLUBS IN UNDISTRICTED AREAS.

| Clubs                 |               |           |               | Members               |                         |                         |                                              |
|-----------------------|---------------|-----------|---------------|-----------------------|-------------------------|-------------------------|----------------------------------------------|
| RESULTS FOR 2022-2023 |               |           |               | RESULTS FOR 2022-2023 |                         |                         |                                              |
| QUARTER               | NEW CLUB GOAL | NEW CLUBS | DROPPED CLUBS | QUARTER ME            | MBER GROWTH NET<br>GOAL | MEMBER GROWTH<br>ACTUAL | DROPPED MEMBERS ACTUAL (including transfers) |
| JULY/AUG/SEPT         | 0             | 0         | 0             | JULY/AUG/SEPT         | 2                       | 35                      | 24                                           |
| OCT/NOV/DEC           | 3             | 0         | 1             | OCT/NOV/DEC           | 10                      | 39                      | 30                                           |
| JAN/FEB/MAR           | 0             | 0         | 0             | JAN/FEB/MAR           | 8                       | 0                       | 0                                            |
| APR/MAY/JUNE          | 3             | 0         | 0             | APR/MAY/JUNE          | 10                      | 0                       | 0                                            |

## GOALS AND ACTUAL NEW CLUBS CUMULATIVE